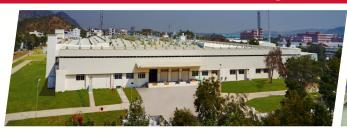

#### World Class Manufacturing Facility @ Jaipur

Capacity: 60,000 units per annum. Can be scaled up to 1,20,000 units

**Equipped with** robotic weld lines and in-house paint system