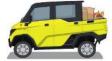

#### **MULTIX - A ground up innovation**

#### **MULTIX**

- Extremely adaptable 3 in 1 Solution
  - Comfortable seating for family of 5
  - 1918 litres of space
  - Power Generation capacity of 3KW
- Especially designed Pro-ride<sup>™</sup> Independent Suspension & High ground clearance 225 mm delivers best in class riding experience on all kinds of roads
- Safety: Tubular frame structure and Roll-Over Protection System (ROPS) provides structural stability and reinforced safety
- Powered by proven and reliable diesel engine delivering Fuel Efficiency of 28.45 Km/ltr
- With starting price of Rs.2.32 lacs (ex showroom Jaipur), Multix offers unmatched value

#### 3 in 1

**FAMILY** 

**BUSINESS** 

**POWER** 

X-Port<sup>™</sup> Film

**Space Adaptability Film** 