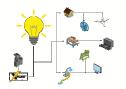

#### **MULTIX**

- Extremely adaptable 3 in 1 Solution
  - Comfortable seating for family of 5
  - 1918 litres of space
  - Power Generation capacity of 3KW
- Especially designed Pro-ride<sup>™</sup> Independent Suspension & High ground clearance 225 mm delivers best in class riding experience on all kinds of roads
- Safety: Tubular frame structure and Roll-Over Protection System (ROPS) provides structural stability and reinforced safety
- Powered by proven and reliable diesel engine delivering Fuel Efficiency of 28.45 Km/ltr
- With starting price of Rs.2.32 lacs (ex showroom Jaipur), Multix offers unmatched value