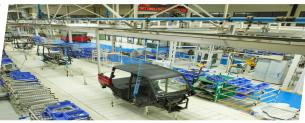

#### World Class Manufacturing Facility @ Jaipur

Capacity: 60,000 units per annum. Can be scaled up to 1,20,000 units

**Equipped with** robotic weld lines and in-house paint system